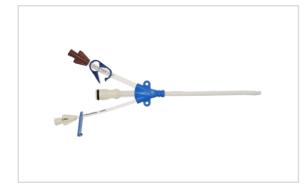

Representative photo(s): actual product specifications may vary from that shown in the photo Home / Sheath Introducer / SI-11242

MAC<sup>™</sup> Two-Lumen Central Venous Access Set with Integral Hemostasis Valve for use with 7 - 7.5 Fr. Catheters

## MAC<sup>™</sup> Two-Lumen Central Venous Access Set with Integral Hemostasis Valve for use with 7 - 7.5 Fr. Catheters

SKU / Article #: SI-11242

| Quantity | Component Description                                                                                                                                         |
|----------|---------------------------------------------------------------------------------------------------------------------------------------------------------------|
| 1        | Two-Lumen Central Venous Access Device: 4-1/2" (11.5 cm) Radiopaque Polyurethane with 9 Fr. Distal Lumen,<br>Integral Hemostasis Valve, Extension Line Clamps |
| 1        | Spring-Wire Guide, Marked: .035" (0.89 mm) dia. x 17-3/4" (45 cm) (Straight Soft Tip on One End - "J" Tip on Other) with Arrow Advancer                       |
| 1        | Introducer Needle: 18 Ga. x 2-1/2" (6.35 cm) XTW                                                                                                              |
| 1        | Pressure Transduction Probe                                                                                                                                   |
| 1        | Arrow <sup>®</sup> Raulerson Spring-Wire Introduction Syringe: 5 mL                                                                                           |
| 1        | Tissue Dilator                                                                                                                                                |
| 1        | Obturator: 8 Fr.                                                                                                                                              |
| 1        | Cath-Gard® Catheter Contamination Shield: 80 cm with Tuohy-Borst Adapter, Sterile Tape                                                                        |
| 1        | Dust Cap: Vented                                                                                                                                              |
| 3        | Dust Cap: Non-Vented                                                                                                                                          |
| 1        | Stopcock: 4-way High-Flow                                                                                                                                     |
| 3        | Gauze Pad: 4" x 4" (10 cm x 10 cm)                                                                                                                            |