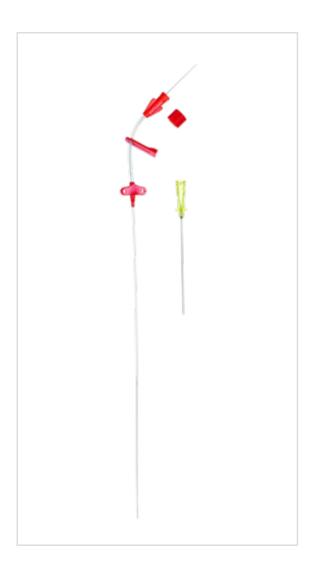

## Considerations

Not made with natural rubber latex.

Sales Quantity/Case: 10

Representative photo(s): actual product specifications may vary from that shown in the photo

| Arterial Catheterization Set SKU / Article #: SAC-01220-PBX |                                                                                                    |
|-------------------------------------------------------------|----------------------------------------------------------------------------------------------------|
| Quantity                                                    | Component Description                                                                              |
| 1                                                           | Catheter: 20 Ga. x 12 cm Radiopaque PEBA                                                           |
| 1                                                           | Spring-Wire Guide, Marked: .021" (0.53 mm) dia. x 13-3/4" (35 cm) (Straight Soft Tip on Both Ends) |
| 1                                                           | Introducer Needle: 20 Ga. x 2-3/4" (7 cm) XTW                                                      |