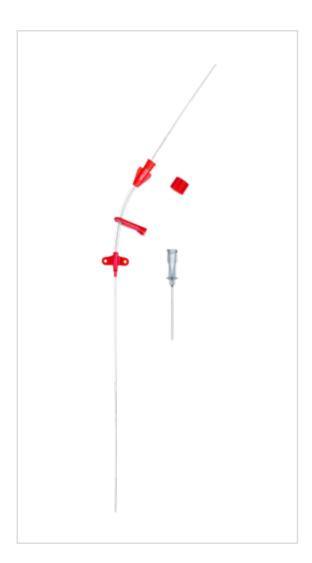

## **Arterial Catheterization Set**

ARTERIAL CATH SET: 22GA X 8CM

SKU / Article #: SAC-00822-PBX

Highlights

CE Mark

## Considerations

Not made with natural rubber latex.

Sales Quantity/Case: 10

Representative photo(s): actual product specifications may vary from that shown in the photo

| Arterial Catheterization Set SKU / Article #: SAC-00822-PBX |                                                                                                    |
|-------------------------------------------------------------|----------------------------------------------------------------------------------------------------|
| Quantity                                                    | Component Description                                                                              |
| 1                                                           | Catheter: 22 Ga. x 8 cm Radiopaque PEBA                                                            |
| 1                                                           | Spring-Wire Guide, Marked: .021" (0.53 mm) dia. x 13-3/4" (35 cm) (Straight Soft Tip on Both Ends) |
| 1                                                           | Introducer Needle: 22 Ga. x 1-1/2" (4 cm) XTW                                                      |