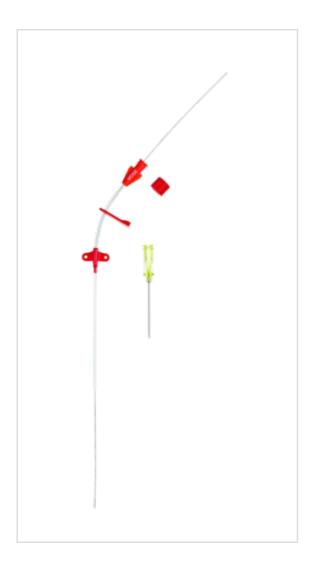

## Considerations

Not made with natural rubber latex.

Sales Quantity/Case: 10

Representative photo(s): actual product specifications may vary from that shown in the photo

| Arterial Catheterization Set SKU / Article #: SAC-00820 |                                                                                                    |
|---------------------------------------------------------|----------------------------------------------------------------------------------------------------|
| Quantity                                                | Component Description                                                                              |
| 1                                                       | Catheter: 20 Ga. x 8 cm Radiopaque Polyurethane                                                    |
| 1                                                       | Spring-Wire Guide, Marked: .021" (0.53 mm) dia. x 13-3/4" (35 cm) (Straight Soft Tip on Both Ends) |
| 1                                                       | Introducer Needle: 20 Ga. x 1-1/2" (4 cm) XTW                                                      |