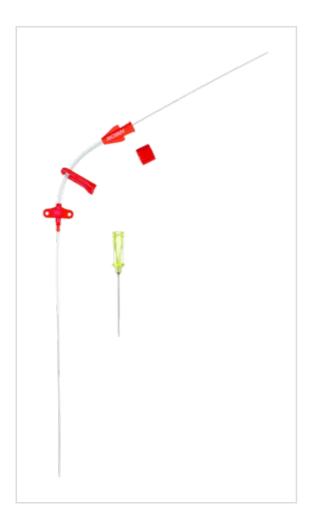

## Considerations

Not made with natural rubber latex.

Sales Quantity/Case: 10

Representative photo(s): actual product specifications may vary from that shown in the photo

| Arterial Catheterization Set SKU / Article #: SAC-00520 |                                                                                                    |
|---------------------------------------------------------|----------------------------------------------------------------------------------------------------|
| Quantity                                                | Component Description                                                                              |
| 1                                                       | Catheter: 20 Ga. x 5 cm Radiopaque Polyurethane                                                    |
| 1                                                       | Spring-Wire Guide, Marked: .021" (0.53 mm) dia. x 13-3/4" (35 cm) (Straight Soft Tip on Both Ends) |
| 1                                                       | Introducer Needle: 20 Ga. x 1-1/2" (4 cm) XTW                                                      |