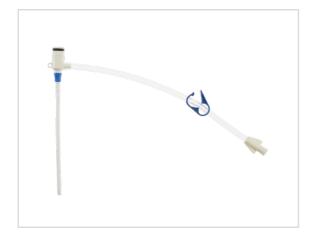

## Vascular Access Product Catalog

Home / Sheath Introducer / RV-09803

Representative photo(s): actual product specifications may vary from that shown in the photo

PSI Kit for use with 7.5 Fr. Catheters

PSI KIT: 8.5 FR X 4 IN (10 CM)

## PSI Kit for use with 7.5 Fr. Catheters SKU / Article #: RV-09803 Quantity Component Description Arrow-Flex® Sheath: 8.5 Fr. (2.8 mm tip ID) x 10 cm and Tissue Dilator 1 1 Spring-Wire Guide, Marked: .035" (0.89 mm) dia. x 23-5/8" (60 cm) (Straight Soft Tip on One End - "J" Tip on Other) with Arrow Advancer 1 Catheter: 18 Ga. x 2-1/2" (6.35 cm) Radiopaque over 20 Ga. RW Introducer Needle 1 **Pressure Transduction Probe** 1 Introducer Needle: 18 Ga. x 2-1/2" (6.35 cm) XTW and 5 mL Arrow® Raulerson Spring-Wire Introduction Syringe 1 Injection Needle: 25 Ga. x 1" (2.54 cm) and 3 mL Luer-Lock Syringe 1 Injection Needle: 22 Ga. x 1-1/2" (3.81 cm) and 5 mL Luer-Slip Syringe 1 Obturator: 8 Fr. Cath-Gard® Catheter Contamination Shield: 80 cm with TwistLock™ Adapter 1 1 Dust Cap: Non-Vented 1 SharpsAway® Disposal Cup 1 Drape: 21" x 36" (53 cm x 91 cm) with 3" (7.6 cm) fenestration, with adhesive 1 Scalpel: #11 1 Stopcock: 3-way High-Flow 3 Gauze Pad: 4" x 4" (10 cm x 10 cm) 1 Suture: 3-0 Braided Silk with Straight Needle