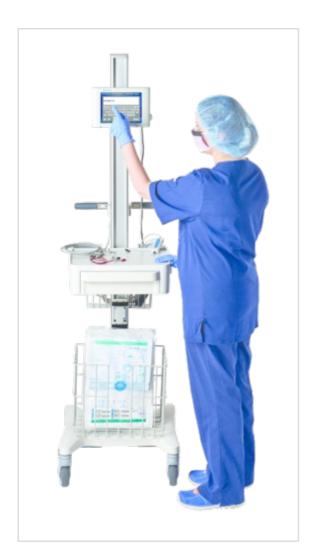

## Vascular Access Product Catalog

Home / Tip Positioning Systems / RHY-100-CARTA

SKU / Article #: RHY-100-CARTA

Sales Quantity/Case: 1

Representative photo(s): actual product specifications may vary from that shown in the photo