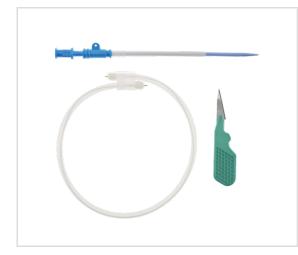

**The Flex**® Vascular Access Product Catalog

Home / Trauma / RC-09850

Representative photo(s): actual product specifications may vary from that shown in the photo

RIC<sup>®</sup> Rapid Infusion Catheter Exchange Set

## Sales Quantity/Case: 25

| RIC <sup>®</sup> Rapid Infusion Catheter Exchange Set<br>SKU / Article #: RC-09850 |                                                                                              |
|------------------------------------------------------------------------------------|----------------------------------------------------------------------------------------------|
| Quantity                                                                           | Component Description                                                                        |
| 1                                                                                  | Sheath: 8.5 Fr. x 2-1/2" (6.4 cm) Arrow-Flex <sup>®</sup> Radiopaque FEP with Tissue Dilator |
| 1                                                                                  | Spring-Wire Guide: .025" (0.64 mm) dia. x 13-1/8" (33 cm) (Straight Soft Tip on Both Ends)   |
| 1                                                                                  | Scalpel: #11                                                                                 |