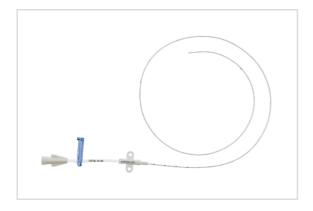

# One-Lumen PICC

PICC SET: 1-L 16 GA X 19-1/2" (50 CM)

SKU / Article #: PS-01651

### Considerations

Not made with natural rubber latex.

Sales Quantity/Case: 10

| One-Lumen PICC<br>SKU / Article #: PS-01651 |                                                                                                                      |
|---------------------------------------------|----------------------------------------------------------------------------------------------------------------------|
| Quantity                                    | Component Description                                                                                                |
| 1                                           | One Lumen Catheter: 16 Ga. (1.80 mm OD) x 50 cm, Side Holes, Blue FlexTip®                                           |
| 1                                           | Peel-Away Catheter: 14 Ga. x 2-1/2" (6.35 cm) Radiopaque over 15 Ga. TW Introducer Needle and 3 mL Luer-Slip Syringe |
| 1                                           | Skin Protectant Prep                                                                                                 |
| 1                                           | Dust Cap: Non-Vented                                                                                                 |
| 1                                           | SecondSite <sup>™</sup> Adjustable Hub: Fastener                                                                     |
| 1                                           | SecondSite <sup>™</sup> Adjustable Hub: Catheter Clamp                                                               |
| 1                                           | Drape: 18" x 26" (46 cm x 66 cm) with 3" (7.6 cm) fenestration                                                       |
| 1                                           | Patient Information Booklet                                                                                          |
| 1                                           | Patient ID Card                                                                                                      |
| 1                                           | Dressing: STATLOCK®1 Catheter Stabilization Device                                                                   |