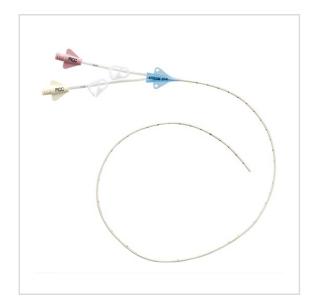

## Vascular Access Product Catalog

Home / PICC / PR-35552-HPHNL

Representative photo(s): actual product specifications may vary from that shown in the photo

Pressure Injectable Two-Lumen PICC with 130 cm Wire

PI PICC 2L 5FRX55CM W/130CM HYDR NIT SWG

SKU / Article #: PR-35552-HPHNL

Highlights

CE Mark

## Pressure Injectable Two-Lumen PICC with 130 cm Wire SKU / Article #: PR-35552-HPHNL Quantity Component Description Two Lumen TaperFree® Catheter: 5 Fr. (1.81 mm OD) x 55 cm, Pressure Injectable, Blue FlexTip® and 1 **Contamination Guard** GlideThru<sup>™</sup> Peel-Away Sheath: 5 Fr. x 4" (10 cm) Radiopaque over 5 Fr. Dilator 1 Spring-Wire Guide, Nitinol, Marked: .018" (0.46 mm) dia. x 17-3/4" (45 cm) (Straight Soft Tip on One End - Straight 1 Stiff Tip on Other) Guidewire, Marked: .018" (0.46 mm) dia. x 130 cm Hydrophilic-Coated Nitinol with Soft Tip Tungsten Coil 1 1 Introducer Needle: Echogenic 21 Ga. x 2-3/4" (7 cm) TW 1 Syringe: 10 mL Luer-Lock 2 Dust Cap: Non-Vented 1 SecondSite<sup>™</sup> Adjustable Hub: Fastener SecondSite<sup>™</sup> Adjustable Hub: Catheter Clamp 1 1 Catheter Trimmer 1 Safety Scalpel: #11 1 Patient ID Card Chart Sticker 1 1 Patient Information Booklet 1 Checklist/CLIP Sheet 1 Paper Tape Measure Dressing: STATLOCK®1 PICC Plus Catheter Stabilization Device 1