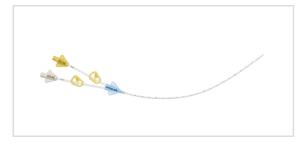

**ARROW**<sup>®</sup>

| Au |           |
|----|-----------|
| ÷  | Martin R. |

Representative photo(s): actual product specifications may vary from that shown in the photo

Home / Midline and Peripheral IV / PR-32052-BAS

| Quantity | Component Description                                                                                                                                                  |
|----------|------------------------------------------------------------------------------------------------------------------------------------------------------------------------|
| 1        | Two-Lumen TaperFree <sup>®</sup> Catheter‡‡‡: 5 Fr.(1.81 mm OD) x 20 cm Pressure Injectable Radiopaque Polyurethane with Extension Line Clamps and Contamination Guard |
| 1        | GlideThru <sup>™</sup> Peel-Away Sheath: 5 Fr. x 2-3/4" (7 cm) Radiopaque over 5 Fr. Dilator                                                                           |
| 1        | Spring-Wire Guide, Nitinol, Marked: .018" (0.46 mm) dia. x 17-3/4" (45 cm) (Straight Soft Tip on One End - Straight Stiff Tip on Other)                                |
| 1        | Introducer Needle: Echogenic 21 Ga. x 2-3/4" (7 cm) TW                                                                                                                 |
| 1        | Syringe: 10 mL Luer-Lock                                                                                                                                               |
| 2        | Dust Cap: Non-Vented                                                                                                                                                   |
| 1        | SharpsAway <sup>®</sup> II Locking Disposal Cup                                                                                                                        |
| 1        | SharpsAway <sup>®</sup> Disposal Cup                                                                                                                                   |
| 1        | Catheter Trimmer                                                                                                                                                       |
| 1        | Safety Scalpel: #11                                                                                                                                                    |
| 1        | Overbed Sign                                                                                                                                                           |
| 1        | Patient Information Booklet                                                                                                                                            |
| 1        | Paper Tape Measure                                                                                                                                                     |
| 1        | Dressing: STATLOCK <sup>®1</sup> PICC Plus Catheter Stabilization Device                                                                                               |