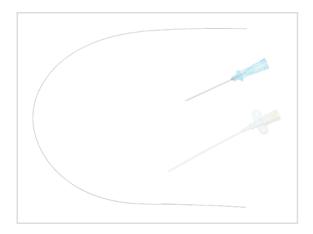

## Vascular Access Product Catalog

Home / Arterial / GH-04150

Representative photo(s): actual product specifications may vary from that shown in the photo

## Femoral Artery Catheterization Set ARTERIAL CATH SET: 20 GA X 8"

SKU / Article #: GH-04150

Highlights

CE Mark

## Considerations

Not made with natural rubber latex.

Sales Quantity/Case: 10

| Femoral Artery Catheterization Set SKU / Article #: GH-04150 |                                                                                                             |
|--------------------------------------------------------------|-------------------------------------------------------------------------------------------------------------|
| Quantity                                                     | Component Description                                                                                       |
| 1                                                            | Catheter: 20 Ga. x 20 cm Radiopaque Polyurethane                                                            |
| 1                                                            | Spring-Wire Guide: .025" (0.64 mm) dia. x 17-3/4" (45 cm) (Straight Soft Tip on One End - "J" Tip on Other) |
| 1                                                            | Introducer Needle: 18 Ga. x 2-1/2" (6.35 cm) RW                                                             |