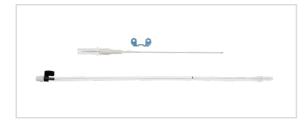

#### Home / Arterial / FA-04020

Representative photo(s): actual product specifications may vary from that shown in the photo

# Arterial Catheterization Set ARTERIAL CATH SET:20 GA CATH/22 GA

NDL

SKU / Article #: FA-04020

Highlights

CE Mark

### Sales Quantity/Case: 25

| Arterial Catheterization Set<br>SKU / Article #: FA-04020 |                                                                                 |
|-----------------------------------------------------------|---------------------------------------------------------------------------------|
| Quantity                                                  | Component Description                                                           |
| 1                                                         | Spring-Wire Guide/Tube Assembly: .018" (0.46 mm) dia. x 9-5/8" (24 cm)          |
| 1                                                         | Catheter: 20 Ga. x 4-1/4" (10.8 cm) Radiopaque over 22 Ga. TW Introducer Needle |
| 1                                                         | Wing Clip: Suture                                                               |