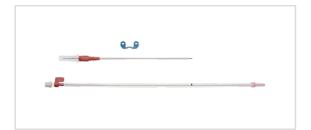

## Arterial Catheterization Set ARTERIAL CATH SET:18 GA CATH/20 GA NDL

SKU / Article #: FA-04018

Highlights

CE Mark

## Sales Quantity/Case: 25

| Arterial Catheterization Set<br>SKU / Article #: FA-04018 |                                                                                 |
|-----------------------------------------------------------|---------------------------------------------------------------------------------|
| Quantity                                                  | Component Description                                                           |
| 1                                                         | Spring-Wire Guide/Tube Assembly: .025" (0.64 mm) dia. x 9-21/32" (24.5 cm)      |
| 1                                                         | Catheter: 18 Ga. x 4-1/4" (10.8 cm) Radiopaque over 20 Ga. TW Introducer Needle |
| 1                                                         | Wing Clip: Suture                                                               |