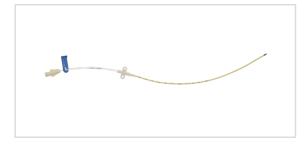

## Vascular Access Product Catalog

Home / Central Venous Catheter / ES-04301-M

Representative photo(s): actual product specifications may vary from that shown in the photo

Central Venous Catheterization Set with Blue FlexTip® Catheter

## Considerations

Not made with natural rubber latex.

Sales Quantity/Case: 10

| Central Venous Catheterization Set with Blue FlexTip® Catheter SKU / Article #: ES-04301-M |                                                                                                                                         |
|--------------------------------------------------------------------------------------------|-----------------------------------------------------------------------------------------------------------------------------------------|
| Quantity                                                                                   | Component Description                                                                                                                   |
| 1                                                                                          | One-Lumen Catheter: 5 Fr. (1.8 mm OD) x 20 cm                                                                                           |
| 1                                                                                          | Spring-Wire Guide, Marked: .025" (0.64 mm) dia. x 23-5/8" (60 cm) (Straight Soft Tip on One End - "J" Tip on Other) with Arrow Advancer |
| 1                                                                                          | Introducer Needle: 18 Ga. x 2-1/2" (6.35 cm) RW                                                                                         |
| 1                                                                                          | Pressure Transduction Probe                                                                                                             |
| 1                                                                                          | Arrow® Raulerson Spring-Wire Introduction Syringe: 5 mL                                                                                 |
| 1                                                                                          | Tissue Dilator                                                                                                                          |
| 1                                                                                          | SecondSite <sup>™</sup> Adjustable Hub: Fastener                                                                                        |
| 1                                                                                          | SecondSite <sup>™</sup> Adjustable Hub: Catheter Clamp                                                                                  |