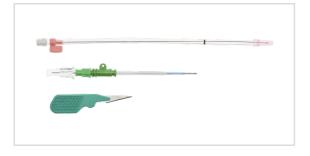

## Vascular Access Product Catalog

Home / Trauma / El-04060

Representative photo(s): actual product specifications may vary from that shown in the photo

Peripheral Emergency Infusion Device -  $EID^{TM}$ 

EMERGENCY INFUSION DEVICE SET: 6 FR

SKU / Article #: EI-04060

Highlights

CE Mark

Considerations

Not made with natural rubber latex.

Sales Quantity/Case: 10

| Peripheral Emergency Infusion Device - EID <sup>™</sup> SKU / Article #: EI-04060 |                                                                                |
|-----------------------------------------------------------------------------------|--------------------------------------------------------------------------------|
| Quantity                                                                          | Component Description                                                          |
| 1                                                                                 | Sheath: 6 Fr. x 1-1/2" (3.81 cm) Radiopaque with Dilator over 20 Ga. TW Needle |
| 1                                                                                 | Spring-Wire Guide/Tube Assembly: .025" (0.64 mm) dia. x 6-7/8" (17.5 cm)       |
| 1                                                                                 | Scalpel: #11                                                                   |