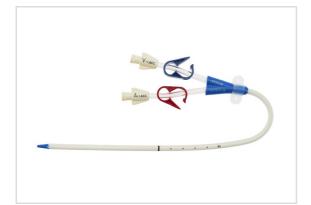

Representative photo(s): actual product specifications may vary from that shown in the photo

Home / Central Venous Catheter / CS-15142-CF

Two-Lumen Hemodialysis Curved Catheter for High Volume Infusions

HEMODIALYSIS SET: 2-LUMEN 14 FR X 20 CM

SKU / Article #: CS-15142-CF

Highlights

CE Mark

## Sales Quantity/Case: 5

| Two-Lumen Hemodialysis Curved Catheter for High Volume Infusions<br>SKU / Article #: CS-15142-CF |                                                                                                                                         |
|--------------------------------------------------------------------------------------------------|-----------------------------------------------------------------------------------------------------------------------------------------|
| Quantity                                                                                         | Component Description                                                                                                                   |
| 1                                                                                                | Two-Lumen Catheter, Curved: 14 Fr. (4.72 mm OD) x 20 cm Radiopaque Polyurethane with Blue FlexTip <sup>®</sup> , Extension Line Clamps  |
| 1                                                                                                | Spring-Wire Guide, Marked: .038" (0.97 mm) dia. x 27-1/2" (70 cm) (Straight Soft Tip on One End - "J" Tip on Other) with Arrow Advancer |
| 1                                                                                                | Introducer Needle: 18 Ga. x 2-1/2" (6.35 cm) XTW                                                                                        |
| 1                                                                                                | Pressure Transduction Probe                                                                                                             |
| 1                                                                                                | Arrow <sup>®</sup> Raulerson Spring-Wire Introduction Syringe: 5 mL                                                                     |
| 1                                                                                                | Tissue Dilator: 14 Fr. (4.7 mm) x 14 cm                                                                                                 |
| 1                                                                                                | Tissue Dilator 16 Fr. (5.3 mm) x 4 1/2" (11.4 cm)                                                                                       |
| 2                                                                                                | Dust Cap: Non-Vented                                                                                                                    |
| 1                                                                                                | Suture Wing                                                                                                                             |
| 1                                                                                                | Drape: 24" x 36" (61 cm x 91 cm)                                                                                                        |
| 1                                                                                                | Scalpel: #11                                                                                                                            |