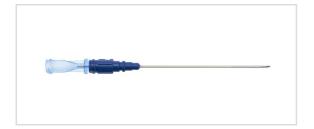

## Vascular Access Product Catalog

Home / Accessory / CN-04018

Representative photo(s): actual product specifications may vary from that shown in the photo

## Spring-Wire Guide Introducer Catheter Assembly

18GA X 2-1/2" INTRO CATH/NDL COMPONENT

SKU / Article #: CN-04018

Highlights

CE Mark

## Considerations

Not made with natural rubber latex.

Sales Quantity/Case: 100

| Spring-Wire Guide Introducer Catheter Assembly SKU / Article #: CN-04018 |                                                                                 |
|--------------------------------------------------------------------------|---------------------------------------------------------------------------------|
| Quantity                                                                 | Component Description                                                           |
| 1                                                                        | Catheter: 18 Ga. x 2-1/2" (6.35 cm) Radiopaque over 20 Ga. RW Introducer Needle |