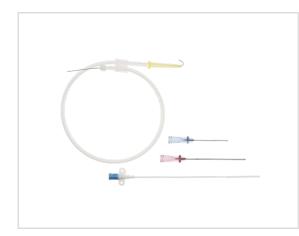

## Sales Quantity/Case: 25

| Arterial Catheterization Set<br>SKU / Article #: CK-04018 |                                                                                                             |
|-----------------------------------------------------------|-------------------------------------------------------------------------------------------------------------|
| Quantity                                                  | Component Description                                                                                       |
| 1                                                         | Catheter: 18 Ga. x 12 cm Radiopaque Polyurethane with Integral Suture Wing                                  |
| 1                                                         | Spring-Wire Guide: .025" (0.64 mm) dia. x 17-3/4" (45 cm) (Straight Soft Tip on One End - "J" Tip on Other) |
| 1                                                         | Introducer Needle: 20 Ga. x 1-1/2" (3.81 cm) XTW                                                            |
| 1                                                         | Introducer Needle: 18 Ga. x 2-1/2" (6.35 cm) RW                                                             |