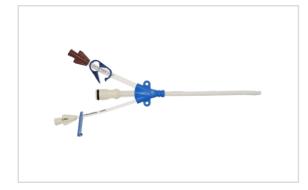

Representative photo(s): actual product specifications may vary from that shown in the photo Home / Sheath Introducer / CA-11142

MAC<sup>™</sup> Two-Lumen Central Venous Access Kit with Integral Hemostasis Valve for use with 7 - 8 Fr. Catheters

## MAC<sup>™</sup> Two-Lumen Central Venous Access Kit with Integral Hemostasis Valve for use with 7 - 8 Fr. Catheters

SKU / Article #: CA-11142

| Quantity | Component Description                                                                                                                                |
|----------|------------------------------------------------------------------------------------------------------------------------------------------------------|
| 1        | Two-Lumen Central Venous Access Device: 4" (10 cm) Radiopaque Polyurethane with 9 Fr. Distal Lumen, Integral Hemostasis Valve, Extension Line Clamps |
| 1        | Spring-Wire Guide, Marked: .035" (0.89 mm) dia. x 17-3/4" (45 cm) (Straight Soft Tip on One End - "J" Tip on Other) with Arrow Advancer              |
| 1        | Catheter: 18 Ga. x 2-1/2" (6.35 cm) Radiopaque over 20 Ga. RW Introducer Needle                                                                      |
| 1        | Pressure Transduction Probe                                                                                                                          |
| 1        | Injection Needle: 25 Ga. x 1" (2.54 cm) and 3 mL Luer-Lock Syringe                                                                                   |
| 1        | Introducer Needle: 18 Ga. x 2-1/2" (6.35 cm) XTW and 5 mL Arrow <sup>®</sup> Raulerson Spring-Wire Introduction Syringe                              |
| 1        | Injection Needle: 22 Ga. x 1-1/2" (3.81 cm) and 5 mL Luer-Slip Syringe                                                                               |
| 1        | Tissue Dilator: 9 Fr. (3.0 mm) x 20.7 cm                                                                                                             |
| 1        | Obturator: 8 Fr.                                                                                                                                     |
| 1        | Cath-Gard® Catheter Contamination Shield: 80 cm with Tuohy-Borst Adapter, Sterile Tape                                                               |
| 3        | Dust Cap: Non-Vented                                                                                                                                 |
| 1        | SharpsAway <sup>®</sup> Disposal Cup                                                                                                                 |
| 1        | Drape: 24" x 36" (61 cm x 91 cm) with 4" (10 cm) fenestration                                                                                        |
| 1        | Drape: 24" x 36" (61 cm x 91 cm)                                                                                                                     |
| 1        | Scalpel: #11                                                                                                                                         |
| 1        | Stopcock: 4-way High-Flow                                                                                                                            |
| 2        | Gauze Pad: 2" x 2" (5 cm x 5 cm)                                                                                                                     |
| 5        | Gauze Pad: 4" x 4" (10 cm x 10 cm)                                                                                                                   |
| 1        | Suture: 3-0 Braided Silk with Straight Needle                                                                                                        |