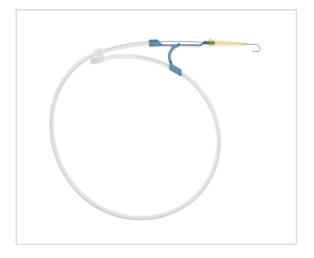

# Spring-Wire Guide with Arrow Advancer SPRING WIRE GUIDE COMPONENT

SKU / Article #: AW-16402

### Considerations

Not made with natural rubber latex.

Sales Quantity/Case: 25

| Spring-Wire Guide with Arrow Advancer SKU / Article #: AW-16402 |                                                                                                                                 |
|-----------------------------------------------------------------|---------------------------------------------------------------------------------------------------------------------------------|
| Quantity                                                        | Component Description                                                                                                           |
| 1                                                               | Spring-Wire Guide: .018" (0.46 mm) dia. x 26-3/4" (68 cm) (Straight Soft Tip on One End - "J" Tip on Other) with Arrow Advancer |