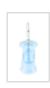

## Vascular Access Product Catalog

Home / Intraosseous Access / 9001-VC-001

EZ-IO 25mm Needle Set

EZ-IO 25MM NEEDLE (EA)

SKU / Article #: 9001-VC-001

Highlights

CE Mark

Considerations

Not made with natural rubber latex. \$\ddot{MR Conditional}\$

Sales Quantity/Case: 1

Representative photo(s): actual product specifications may vary from that shown in the photo

| EZ-IO 25mm Needle Set<br>SKU / Article #: 9001-VC-001 |                       |
|-------------------------------------------------------|-----------------------|
| Quantity                                              | Component Description |
| 8                                                     |                       |
| 0                                                     |                       |
| 8                                                     |                       |