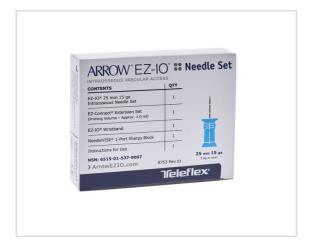

## Vascular Access Product Catalog

Home / Intraosseous Access / 9001-VC-001

EZ-IO 25mm Needle Set

EZ-IO 25MM NEEDLE (EA)

SKU / Article #: 9001-VC-001

Highlights

CE Mark

Considerations

Not made with natural rubber latex. \$\ddot{MR Conditional}\$

Sales Quantity/Case: 1

Representative photo(s): actual product specifications may vary from that shown in the photo

| EZ-IO 25mm Needle Set<br>SKU / Article #: 9001-VC-001 |                       |
|-------------------------------------------------------|-----------------------|
| Quantity                                              | Component Description |
| 8                                                     |                       |
| 0                                                     |                       |
| 8                                                     |                       |