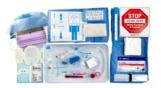

PI PICC KIT: 3-L 6 FR X 40 CM

SKU / ARTICLE #: CDC-34063-HPK1A

Pressure Injectable Three-Lumen PICC

PI PICC KIT: 3-L 6 FR X 50 CM

SKU / ARTICLE #: CDC-35063-HPK1A

Pressure Injectable Three-Lumen PICC

PI PICC KIT: 3L 6 FR X 55 CM