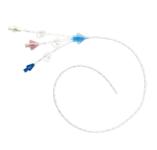

### Pressure Injectable Three-Lumen PICC

PI PICC: 3L 6FR x 55CM

SKU / ARTICLE #: IDLX-35563-HPK