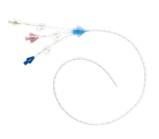

PI PICC KIT: 3-L 6 FR X 40 CM

SKU / ARTICLE #: CDC-34063-HPK1A

Pressure Injectable Three-Lumen PICC

PI PICC KIT: 3-L 6 FR X 50 CM

SKU / ARTICLE #: CDC-35063-HPK1A

Pressure Injectable Three-Lumen PICC

PI PICC KIT: 3L 6 FR X 55 CM