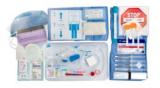

## All Products with Component: SharpsAway® II Locking Disposal Cup

Pressure Injectable Two-Lumen PICC

PI PICC KIT: 2L 5 FR X 55 CM

SKU / ARTICLE #: CDC-35552-HPK1A

Pressure Injectable Two-Lumen PICC

PI PICC: 2L 5FR x 55CM