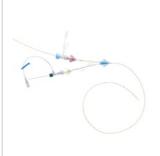

## Pressure Injectable Two-Lumen PICC pre-loaded with Arrow<sup>®</sup> NaviCurve<sup>™</sup> Stylet

PI PICC NaviCurve: 2L 5FR x 55CM w CHG

SKU / ARTICLE #: DLX-35552-CURVC

Pressure Injectable Two-Lumen PICC pre-loaded with Arrow<sup>®</sup> NaviCurve<sup>™</sup> Stylet

PI PICC NaviCurve: 2L 5FR x 55CM

SKU / ARTICLE #: IDLX-35552-CURV

Pressure Injectable Two-Lumen PICC pre-loaded with Arrow<sup>®</sup> NaviCurve<sup>™</sup> Stylet

PI PICC NaviCurve: 2L 5FR x 55CM w BP

SKU / ARTICLE #: DLX-35552-CURVB