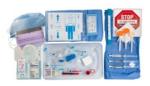

## Pressure Injectable Two-Lumen PICC pre-loaded with Arrow<sup>®</sup> NaviCurve<sup>™</sup> Stylet

PI PICC NaviCurve: 2L 5FR x 55CM w CHG

SKU / ARTICLE #: DLX-35552-CURVC

Pressure Injectable Two-Lumen PICC pre-loaded with Arrow<sup>®</sup> NaviCurve<sup>™</sup> Stylet

PI PICC NaviCurve: 2L 5FR x 55CM

SKU / ARTICLE #: IDLX-35552-CURV

Pressure Injectable Two-Lumen PICC pre-loaded with Arrow<sup>®</sup> NaviCurve<sup>™</sup> Stylet

PI PICC NaviCurve: 2L 5FR x 55CM w BP

SKU / ARTICLE #: DLX-35552-CURVB