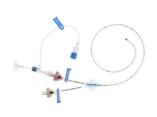

## All Products with Component: SharpsAway® II Locking Disposal Cup

Pressure Injectable Two-Lumen PICC

PI PICC KIT: 2L 5 FR X 55 CM

SKU / ARTICLE #: CDC-35552-HPK1A

Pressure Injectable Two-Lumen PICC

PI PICC: 2L 5FR x 55CM