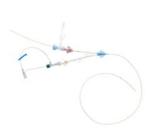

SKU / ARTICLE #: IDLX-35552-HPK

Pressure Injectable Two-Lumen PICC

PI PICC: 2L 5FR x 55CM w Biopatch

SKU / ARTICLE #: DLX-35552-HPKB

NO IMAGE AVAILABLE