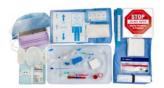

SKU / ARTICLE #: IDLX-35552-HPK

Pressure Injectable Two-Lumen PICC

PI PICC: 2L 5FR x 55CM w Biopatch

SKU / ARTICLE #: DLX-35552-HPKB

NO IMAGE AVAILABLE