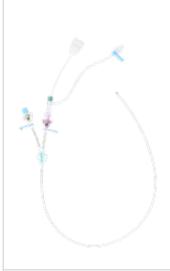

Pressure Injectable Two-Lumen PICC pre-loaded with Arrow<sup>®</sup> VPS Precision<sup>™</sup> Stylet

PI PICC G4 Stylet: 2L 5FR x 55CM w CHG

SKU / ARTICLE #: DLX-35552-VPSC

## Pressure Injectable Two-Lumen PICC pre-loaded with Arrow<sup>®</sup> VPS Precision<sup>™</sup> Stylet

PI PICC G4 Stylet: 2L 5FR x 55CM w BP

SKU / ARTICLE #: DLX-35552-VPSB

Pressure Injectable Two-Lumen PICC pre-loaded with Arrow<sup>®</sup> VPS TipTracker<sup>™</sup> Stylet