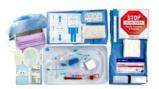

Pressure Injectable Two-Lumen PICC pre-loaded with Arrow<sup>®</sup> VPS Precision<sup>™</sup> Stylet

PI PICC G4 Stylet: 2L 5FR x 55CM w CHG

SKU / ARTICLE #: DLX-35552-VPSC

## Pressure Injectable Two-Lumen PICC pre-loaded with Arrow<sup>®</sup> VPS Precision<sup>™</sup> Stylet

PI PICC G4 Stylet: 2L 5FR x 55CM w BP

SKU / ARTICLE #: DLX-35552-VPSB

Pressure Injectable Two-Lumen PICC pre-loaded with Arrow<sup>®</sup> VPS TipTracker<sup>™</sup> Stylet