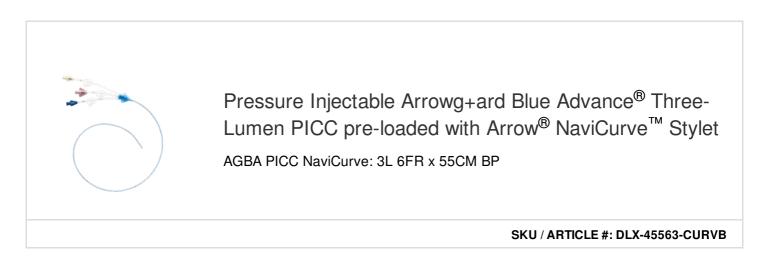

Pressure Injectable Arrowg+ard Blue Advance<sup>®</sup> Three-Lumen PICC pre-loaded with Arrow<sup>®</sup> NaviCurve<sup>™</sup> Stylet AGBA PICC NaviCurve: 3L 6FR x 55CM TCG

SKU / ARTICLE #: DLX-45563-CURVC