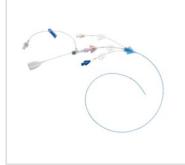

Pressure Injectable Arrowg+ard Blue Advance<sup>®</sup> Three-Lumen PICC pre-loaded with Arrow<sup>®</sup> NaviCurve<sup>™</sup> Stylet AGBA PICC NaviCurve: 3L 6FR x 55CM TCG

SKU / ARTICLE #: DLX-45563-CURVC