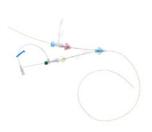

PI PICC NaviCurve: 2L 5FR x 55CM w CHG

SKU / ARTICLE #: DLX-35552-CURVC

Pressure Injectable Two-Lumen PICC pre-loaded with Arrow<sup>®</sup> NaviCurve<sup>™</sup> Stylet

PI PICC NaviCurve: 2L 5FR x 55CM w BP

SKU / ARTICLE #: DLX-35552-CURVB