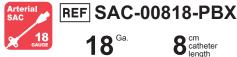

## DO NOT BEND

|REF| SAC-00818-PBX

(IPNXXXXXX)

18 Ga.

8 cm catheter length

## Contents:

- Catheter: 18 Ga. x 8 cm Radiopaque PEBA Origin: XX XXXX XX XXX XXXXXXX XXXXXXXXX

All components are CE 2797 unless otherwise noted.

Catheter Priming Volume: 0.19 mL Priming volume is approximate.