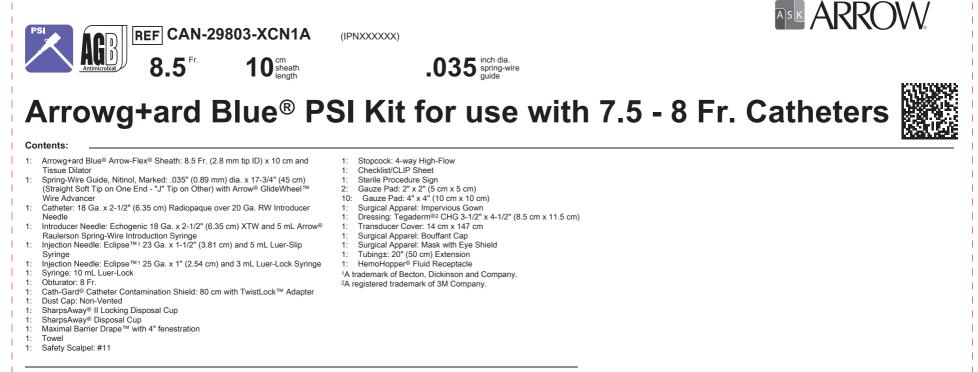

## PB-10000-850 8.5 X 10.5

LBL072184 R01 (2024-04)

±Precaution: Contains Phthalate: DEHP.

Warning: The results of certain animal experiments have shown phthalates to be potentially toxic to reproduction. Proceeding from the present state of scientific knowledge, risks for male premature infants cannot be excluded in the case of long-term exposure or application. Medical products containing phthalates should be used only temporarily with pregnant women, nursing mothers, babies and infants. Not made with natural rubber latex.

Store below 25°C (77°F). Avoid excessive heat above 40°C (104°F).

Contraindications: The Arrowg+ard Blue antimicrobial sheath introducer is contraindicated for patients with known hypersensitivity to

chlorhexidine, silver sulfadiazine, and/or sulfa drugs (refer to product instructions for references).