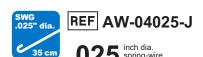

35 cm spring-wire guide

## **Spring-Wire Guide**

Spring-Wire Guide: .025" (0.64 mm) dia. x 13-3/4" (35 cm) (Straight Soft Tip on One End - "J" Tip on

Rx only www.teleflex.com/IFU

EU Authorized Representative and Importer:

Teleflex Medical IDA Business and Technology Park Dublin Road, Athlone 2797 Co. Westmeath, Ireland