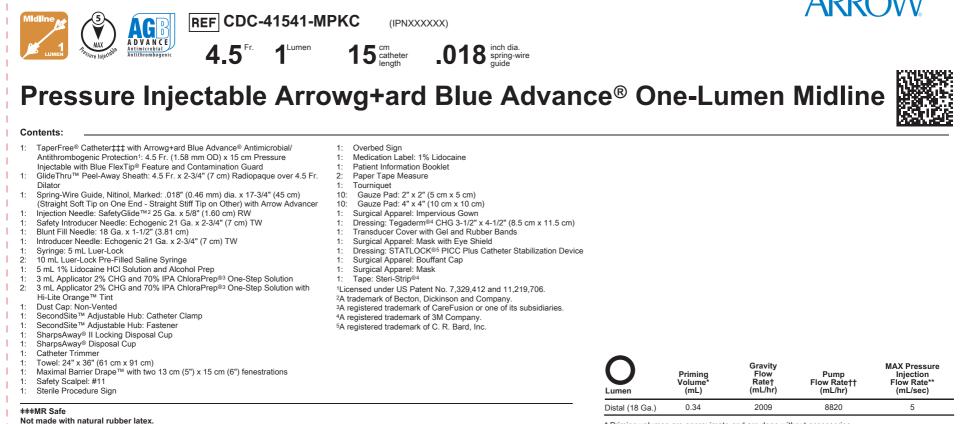

Contraindications: The Arrowg+ard Blue Advance Pressure Injectable Midline is contraindicated for patients with known hypersensitivity to chlorhexidine.

 \* Priming volumes are approximate and are done without accessories.
† Flow rate values are approximate and are determined using deionized water at 100 cm head height.

++ Pump flow rates are determined at maximum pump pressure of 10 psig and represent approximate flow capabilities.

\*\* Pressure injection flow rates are determined using media of 11.8 centipoise (cP) viscosity, with 152 cm administration set tubing.