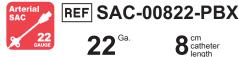

## DO NOT BEND

|REF| SAC-00822-PBX

(IPNXXXXXX)

**22** Ga.

8 cm catheter length

## Contents:

- Catheter: 22 Ga. x 8 cm Radiopaque PEBA
  Spring-Wire Guide, Marked: .021" (0.53 mm) dia. x 13-3/4" (35 cm) (Straight Soft Tip on Both Ends)
  Introducer Needle: 22 Ga. x 1-1/2" (4 cm) XTW