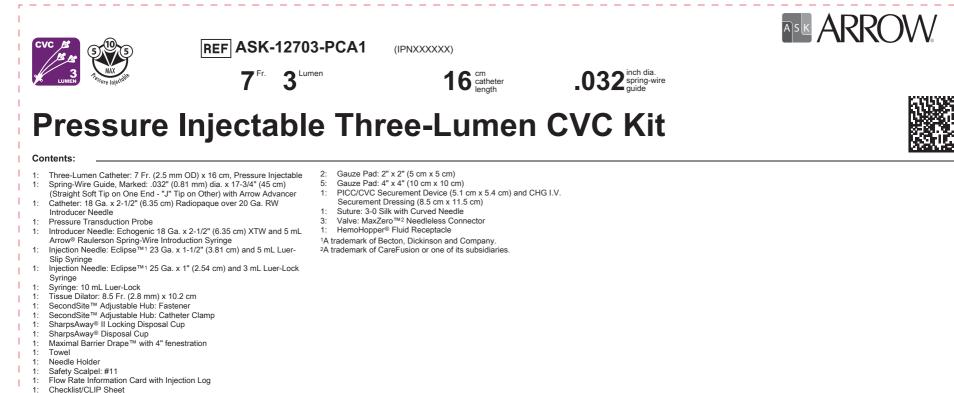

## PB-10000-850 8.5 X 10.5



- Sterile Procedure Sign

## Not made with natural rubber latex.

| Lumen             | Priming<br>Volume*<br>(mL) | Gravity<br>Flow<br>Rate†<br>(mL/hr) | MAX Pressure<br>Injection<br>Flow Rate**<br>(mL/sec) |
|-------------------|----------------------------|-------------------------------------|------------------------------------------------------|
| Distal (16 Ga.)   | 0.4                        | 2947                                | 10                                                   |
| Medial (18 Ga.)   | 0.4                        | 1552                                | 5                                                    |
| Proximal (18 Ga.) | 0.4                        | 1702                                | 5                                                    |

\* Priming